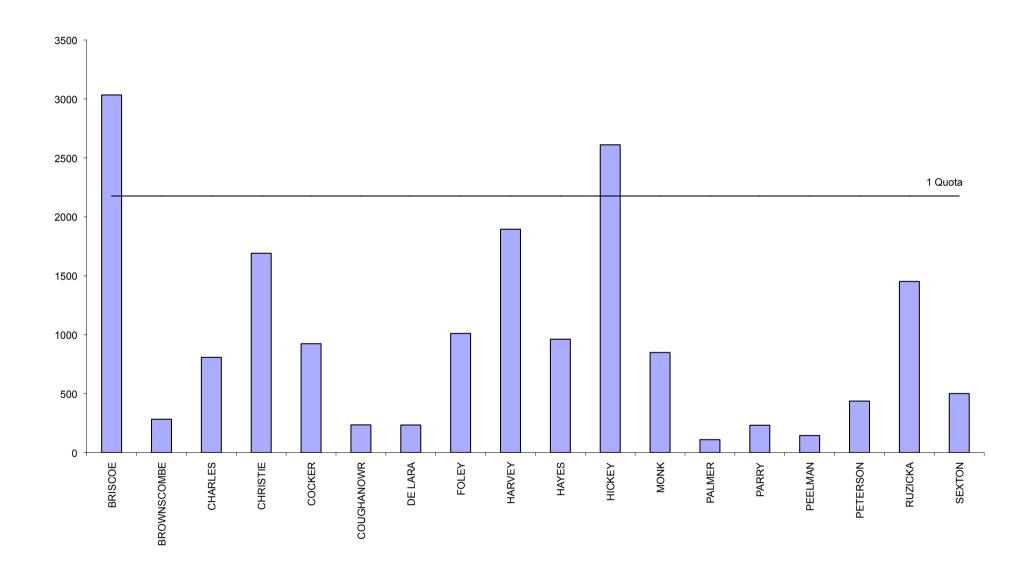

## 2011 Hobart City Councillor election - first preferences

# **Hobart City Council - 2011 Councillor election**

Polling closed at 10am 25 October 2011

Returning Officer: Mr Damian Read

Number to be elected: 7

Electors enrolled: 36 615 Declarations returned: 18 238

Response: 49.81%

| Count    | BRISCOE  | BROWNSCOMBE | CHARLES   | CHRISTIE | COCKER  | COUGHANOWR | DE LARA  | FOLEY   | HARVEY  | HAYES   | HICKEY   |
|----------|----------|-------------|-----------|----------|---------|------------|----------|---------|---------|---------|----------|
| 1        | 3034.00  | 283.00      | 808.00    | 1691.00  | 924.00  | 235.00     | 234.00   | 1011.00 | 1895.00 | 962.00  | 2611.00  |
| 2        | - 857.00 | 44.34       | 21.46     | 287.54   | 27.68   | 12.71      | 26.26    | 52.53   | 92.64   | 64.40   |          |
|          | 2177.00  | 327.34      | 829.46    | 1978.54  | 951.68  | 247.71     | 260.26   | 1063.53 | 1987.64 | 1026.40 | 2611.00  |
| 3        |          | 16.12       | 14.12     | 101.06   | 8.47    | 10.80      | 16.45    | 35.73   | 21.10   | 62.16   | - 434.00 |
|          | 2177.00  | 343.46      | 843.58    | 2079.60  | 960.15  | 258.51     | 276.71   | 1099.26 | 2008.74 | 1088.56 | 2177.00  |
| 4 to 6   |          | 4.16        | 7.16      | 10.83    | 6.45    | 3.44       | 7.12     | 14.33   | 3.72    | 6.83    |          |
|          | 2177.00  | 347.62      | 850.74    | 2090.43  | 966.60  | 261.95     | 283.83   | 1113.59 | 2012.46 | 1095.39 | 2177.00  |
| 7 to 9   |          | 3.28        | 24.28     | 8.33     | 13.33   | 4.44       | 4.72     | 17.77   | 27.33   | 8.72    |          |
|          | 2177.00  | 350.90      | 875.02    | 2098.76  | 979.93  | 266.39     | 288.55   | 1131.36 | 2039.79 | 1104.11 | 2177.00  |
| 10 to 12 |          | 4.94        | 25.67     | 18.83    | 28.17   | - 266.39   | 15.61    | 18.95   | 24.90   | 15.40   |          |
|          | 2177.00  | 355.84      | 900.69    | 2117.59  | 1008.10 | 0.00       | 304.16   | 1150.31 | 2064.69 | 1119.51 | 2177.00  |
| 13 to 15 |          | 56.74       | 10.16     | 38.03    | 5.44    |            | 32.16    | 18.33   | 19.33   | 20.33   |          |
|          | 2177.00  | 412.58      | 910.85    | 2155.62  | 1013.54 |            | 336.32   | 1168.64 | 2084.02 | 1139.84 | 2177.00  |
| 16       |          | 70.00       | 7.00      | 27.00    | 13.00   |            | - 287.00 | 31.00   | 20.00   | 33.00   |          |
|          | 2177.00  | 482.58      | 917.85    | 2182.62  | 1026.54 |            | 49.32    | 1199.64 | 2104.02 | 1172.84 | 2177.00  |
| 17 to 18 |          | 11.62       | 0.72      |          | 1.22    |            | - 49.32  | 9.75    | 2.35    | 8.63    |          |
|          | 2177.00  | 494.20      | 918.57    | 2182.62  | 1027.76 | -          | 0.00     | 1209.39 | 2106.37 | 1181.47 | 2177.00  |
| 19       |          | 1.87        | 0.20      | - 5.62   | 0.00    |            |          | 0.83    | 0.62    | 0.20    |          |
|          | 2177.00  | 496.07      | 918.77    | 2177.00  | 1027.76 | -          | _        | 1210.22 | 2106.99 | 1181.67 | 2177.00  |
| 20 to 23 |          | - 496.07    | 14.90     |          | 32.20   |            |          | 113.18  | 23.41   | 91.91   |          |
|          | 2177.00  | 0.00        | 933.67    | 2177.00  | 1059.96 | -          | _        | 1323.40 | 2130.40 | 1273.58 | 2177.00  |
| 24       |          |             | 75.00     |          | 77.00   |            |          | 72.00   | 122.00  | 31.00   |          |
|          | 2177.00  | ·           | 1008.67   | 2177.00  | 1136.96 | -          | _        | 1395.40 | 2252.40 | 1304.58 | 2177.00  |
| 25 to 27 |          |             | 6.66      |          | 3.54    |            |          | 11.58   |         | 8.35    |          |
|          | 2177.00  | _           | 1015.33   | 2177.00  | 1140.50 | -          | _        | 1406.98 | 2252.40 | 1312.93 | 2177.00  |
| 28       |          |             | 17.30     |          | 32.13   |            |          | 5.56    | - 75.40 | 3.70    |          |
|          | 2177.00  |             | 1032.63   | 2177.00  | 1172.63 | -          | _        | 1412.54 | 2177.00 | 1316.63 | 2177.00  |
| 29 to 33 |          |             | 102.34    |          | 65.83   |            |          | 127.53  |         | 156.16  |          |
|          | 2177.00  | Ī .         | 1134.97   | 2177.00  | 1238.46 | -          | _        | 1540.07 | 2177.00 | 1472.79 | 2177.00  |
| 34       |          |             | - 1059.00 |          | 540.00  |            |          | 90.00   |         | 73.00   |          |
|          | 2177.00  | Ī .         | 75.97     | 2177.00  | 1778.46 | _          | _        | 1630.07 | 2177.00 | 1545.79 | 2177.00  |
| 35 to 38 |          |             | - 75.97   |          | 28.46   |            |          | 13.91   |         | 13.21   |          |
|          | 2177.00  |             | 0.00      | 2177.00  | 1806.92 | _          | _        | 1643.98 | 2177.00 | 1559.00 | 2177.00  |
| 39       |          |             |           |          | 21.68   |            |          | 16.58   |         | 12.32   |          |
|          | 2177.00  |             |           | 2177.00  | 1828.60 | =          | _        | 1660.56 | 2177.00 | 1571.32 | 2177.00  |
| 40       |          |             |           |          | 365.00  | _          |          | 483.00  |         | 311.00  |          |
|          | 2177.00  |             |           | 2177.00  | 2193.60 |            | _        | 2143.56 | 2177.00 | 1882.32 | 2177.00  |
| 41 to 43 |          |             |           |          |         |            |          | 45.51   |         | 41.53   |          |
|          | 2177.00  |             |           | 2177.00  | 2193.60 |            | Ī        | 2189.07 | 2177.00 | 1923.85 | 2177.00  |